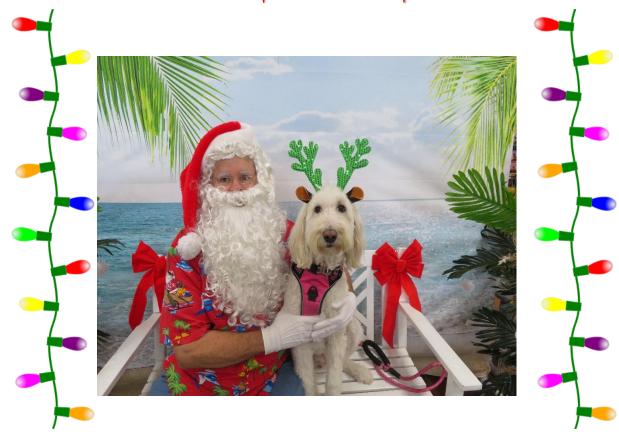

## **PHOTOS WITH TROPICAL SANTA**

FOR YOUR PETS, KIDS AND All Your FAMILY

PET SUPERMARKET MERRITT ISLAND SATURDAY AND SUNDAY DECEMBER 14th and 15<sup>th</sup> 11 a.m. TO 4 p.m. EACH DAY \$10 donation for a 4x6 color photo in a keepsake frame. 100% of your donation

benefits rescued poodles and poodle mixes in our care.

Cash or Check Only

All pets must be on a leash (or in an appropriate carrier) and have current vaccinations and tags for the safety of our animals and friends. No appointment necessary. If you have questions, please contact Coastal Poodle Rescue at 321-459-2652